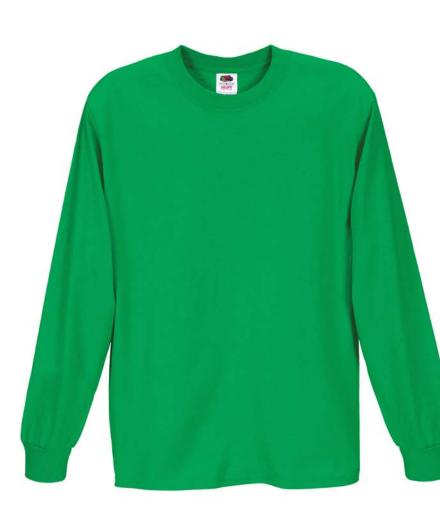

## **Product Smart Sheet**

Fruit of the Loom<sup>®</sup> FROIT THE LO Heavy Cotton HD<sup>™</sup> Long-Sleeve T-Shirt - 4930R